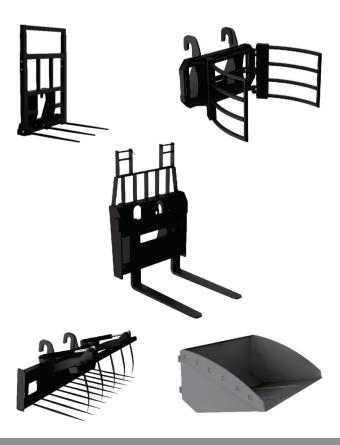

#### Various replaceable attachment

 Installation of attachment adopts quick change mode, which can quicklys witch attachments to achieve the operation requirements of different functions.