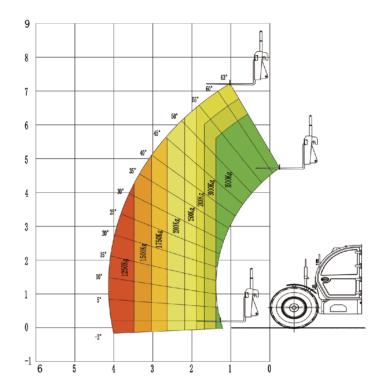

# KH 2. 3500kg 7.15m Load capacity Working height

#### Load Chart

## **Machine Parameters**

| System            | Measurements                | Metric             |
|-------------------|-----------------------------|--------------------|
| achine Parameters | Max. Lift Capacity          | 3500kg             |
|                   | Max, Lift Height            | 7150mm             |
|                   | Max. Outreach at Max Height | 950mm              |
|                   | Max. Working Distance       | 4010mm             |
|                   | Weight                      | 8250kg             |
|                   | Ground Clearance            | 400mm              |
|                   | Min. Turning radius         | 3800mm             |
|                   | Driving Speed               | 40km/h             |
|                   | Gradeability                | 55%                |
| Power System      | Power Source                | Cummins QSF 3.8    |
|                   | Emissionstander             | Euro V             |
|                   | Rated power                 | 90kW               |
|                   | Max. Torque                 | 500/1500Nm/rpm     |
| Driving System    | Driving mode                | Hydrostatic Drive  |
|                   | Driving                     | 4x4                |
|                   | Steering Mode               | 2ws,Crab Steer,4ws |
|                   | Tires                       | 405/70-24-16PR-TL  |
| Tank Capacity     | Fuel Tank Capacity          | 120L               |
|                   | Hydraulic Oil Capacity      | 150L               |