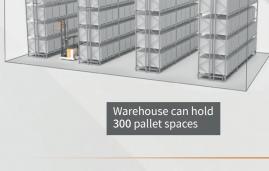

## **Man-down MD Forklift**



## Maverick new generation of man-down type tri-lateral MD forklift is suitable for very

**PRODUCT OVERVIEW** 

narrow aisle with lifting height 3m-9.5m, adopting the patented electric drive fork (optional configurations) can save energy and improve working efficiency. It is fitted with multiple active safety protection, comfortable operating environment and rich optional configuration, the narrowest rail to rail distance is only 1.5m, can quickly improve the storage volume rate. Using reach truck or other forklift Using Maverick Man-down Type MD forklift

> Increases warehouse volume by 65%

## 



**APPLICATION INDUSTRY** 









**E-commerce logistics** 

**PRODUCT FEATURES** 

1. HD LCD meter

2. Cup holders

3. Document

5. Electronic

Placement Area

steering wheel

combination lock

Stronger and wider view roof rack

4. Small diameter



**Electrical and Electronics** 



Top view MD forklift fitted with electric drive fork



Power down protection Comfortable hand cushions and backrests

7. Integrated cross-operated

handle

10. Pedal

**6.** Emergency power-off switch Multi-link rocker switch

Judging left corner blind area and the space to the left and right of the pallet



Fork side shift





|                | Product                               |      | MVMD12                              | MVMD16                                |
|----------------|----------------