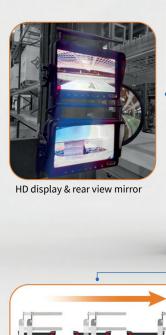

Placement Area

steering wheel

combination lock

Stronger and wider view roof rack

4. Small diameter

**Electrical and Electronics** 

Top view MD forklift fitted with electric drive fork

Power down protection Comfortable hand cushions and backrests