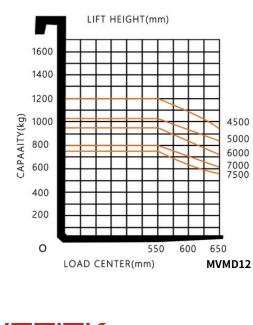

7. Integrated cross-operated

handle

10. Pedal

**6.** Emergency power-off switch Multi-link rocker switch

Judging left corner blind area and the space to the left and right of the pallet

Fork side shift

|                | Product                               |      | MVMD12                              | MVMD16                                |
|----------------|---------------------------------------|------|-------------------------------------|---------------------------------------|
| Specifications | Manufacturer                          |      | Maverick                            | Maverick                              |
|                | Drive type                            |      | Electric                            | Electric                              |
|                | Wheelbase                             | mm   | 1650                                | 1700                                  |
|                | Load capacity                         | kg   | 1200                                | 1600                                  |
|                | Load center                           | mm   | 550                                 | 600                                   |
|                | Driving mode                          |      | Standing on                         | Standing on                           |
|                | Dead weight (with battery)            | kg   | 4900                                | 6185                                  |
| Tyres          | Tire type                             |      | PU                                  | PU                                    |
|                | Drive wheel size                      | mm   | φ140×100                            | φ140×127                              |
|                | Front wheel size                      | mm   | φ380×165                            | φ380×165                              |
|                | Wheel qty(x=driving wheels)           |      | 1x / 4/2                            | 1x / 4/2                              |
| Dimensions     | Lifting height                        | mm   | 4500                                | 7500                                  |
|                | Height of overhead guard              | mm   | 2265                                | 2265                                  |
|                | Min ground clearance                  | mm   | 45                                  | 50                                    |
|                | Overall length (Forks sideways)       | mm   | 2895                                | 2945                                  |
|                | Overall width (including guide wheel) | mm   | 1450                                | 1550                                  |
|                | Fork specification                    | mm   | 1100/122/45                         | 1200/122/50                           |
|                | Fork width                            | mm   | 425-750                             | 425-750                               |
|                | Minimum turning radius                | mm   | 1965                                | 2105                                  |
|                | Minimum main aisle width              | mm   | 3700                                | 3800                                  |
|                | Minimum aisle width                   | mm   | 1500                                | 1600                                  |
| Performance    | Travel Speed(loaded/unloaded)         | km/h | 9/10                                | 9/10                                  |
|                | Lifting Speed(loaded/unloaded)        | mm/s | 250/300                             | 250/300                               |
|                | Lowering Speed(loaded/unloaded)       | mm/s | 300/300                             | 300/300                               |
|                | Travel brake                          |      | Electromagnetic brake recycle brake | Electromagnetic brak<br>recycle brake |
|                | Parking brake                         |      | Electromagnetic brake               | Electromagnetic brak                  |

LIFT HEIGHT(mm)

MVMD12: 5.0m, 5.5m, 6.0m, 6.5m, 7.0m, 7.5m.

Note : Optional lifting height

www.maverickforklift.com