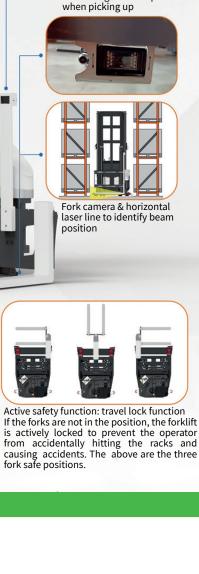

Placement Area

steering wheel

combination lock

Stronger and wider view roof rack

4. Small diameter

**Electrical and Electronics** 

Top view MD forklift fitted with electric drive fork

Power down protection Comfortable hand cushions and backrests