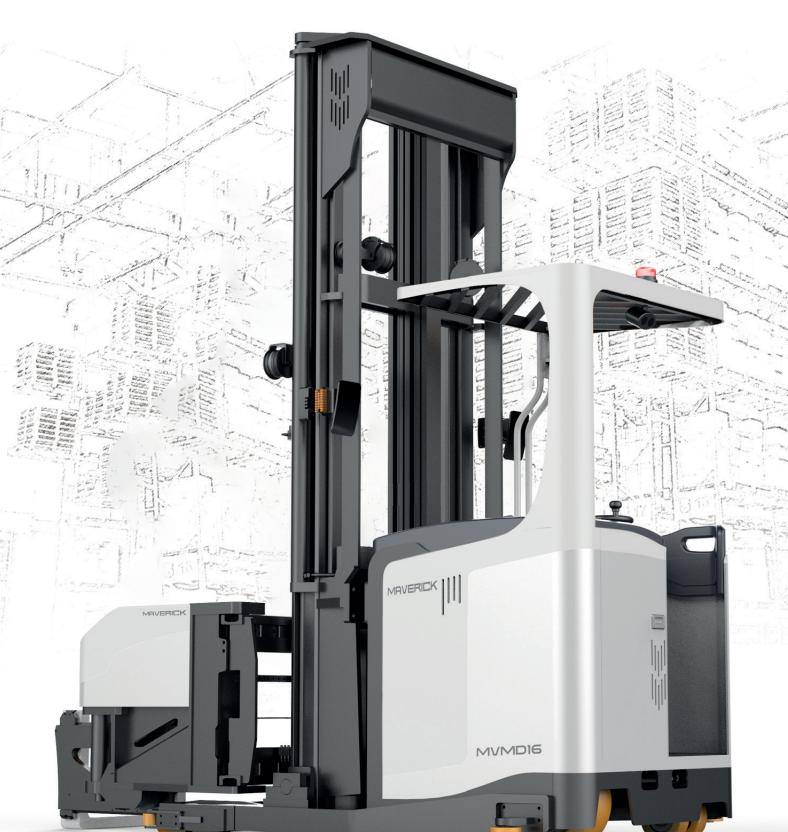

## Maverick new generation of man-down type tri-lateral MD forklift is suitable for very

**PRODUCT OVERVIEW** 

narrow aisle with lifting height 3m-9.5m, adopting the patented electric drive fork (optional configurations) can save energy and improve working efficiency. It is fitted with multiple active safety protection, comfortable operating environment and rich optional configuration, the narrowest rail to rail distance is only 1.5m, can quickly improve the storage volume rate. Using reach truck or other forklift Using Maverick Man-down Type MD forklift

## 

**APPLICATION INDUSTRY** 

**E-commerce logistics** 

**PRODUCT FEATURES** 

1. HD LCD meter

2. Cup holders

3. Document

5. Electronic

Placement Area

steering wheel

combination lock

Stronger and wider view roof rack

4. Small diameter

**Electrical and Electronics** 

Top view MD forklift fitted with electric drive fork

Power down protection Comfortable hand cushions and backrests

7. Integrated cross-operated

handle

10. Pedal

**6.** Emergency power-off switch Multi-link rocker switch

Judging left corner blind area and the space to the left and right of the pallet

Fork side shift

|                | Product                               |      | MVMD12                              | MVMD16                                |
|----------------|---------------------------------------|------|-------------------------------------|---------------------------------------|
| Specifications | Manufacturer                          |      | Maverick                            | Maverick                              |
|                | Drive type                            |      | Electric                            | Electric                              |
|                | Wheelbase                             | mm   | 1650                                | 1700                                  |
|                | Load capacity                         | kg   | 1200                                | 1600                                  |
|                | Load center                           | mm   | 550                                 | 600                                   |
|                | Driving mode                          |      | Standing on                         | Standing on                           |
|                | Dead weight (with battery)            | kg   | 4900                                | 6185                                  |
| Tyres          | Tire type                             |      | PU                                  | PU                                    |
|                | Drive wheel size                      | mm   | φ140×100                            | φ140×127                              |
|                | Front wheel size                      | mm   | φ380×165                            | φ380×165                              |
|                | Wheel qty(x=driving wheels)           |      | 1x / 4/2                            | 1x / 4/2                              |
| Dimensions     | Lifting height                        | mm   | 4500                                | 7500                                  |
|                | Height of overhead guard              | mm   | 2265                                | 2265                                  |
|                | Min ground clearance                  | mm   | 45                                  | 50                                    |
|                | Overall length (Forks sideways)       | mm   | 2895                                | 2945                                  |
|                | Overall width (including guide wheel) | mm   | 1450                                | 1550                                  |
|                | Fork specification                    | mm   | 1100/122/45                         | 1200/122/50                           |
|                | Fork width                            | mm   | 425-750                             | 425-750                               |
|                | Minimum turning radius                | mm   | 1965                                | 2105                                  |
|                | Minimum main aisle width              | mm   | 3700                                | 3800                                  |
|                | Minimum aisle width                   | mm   | 1500                                | 1600                                  |
| Performance    | Travel Speed(loaded/unloaded)         | km/h | 9/10                                | 9/10                                  |
|                | Lifting Speed(loaded/unloaded)        | mm/s | 250/300                             | 250/300                               |
|                | Lowering Speed(loaded/unloaded)       | mm/s | 300/300                             | 300/300                               |
|                | Travel brake                          |      | Electromagnetic brake recycle brake | Electromagnetic brak<br>recycle brake |
|                | Parking brake                         |      | Electromagnetic brake               | Electromagnetic brak                  |