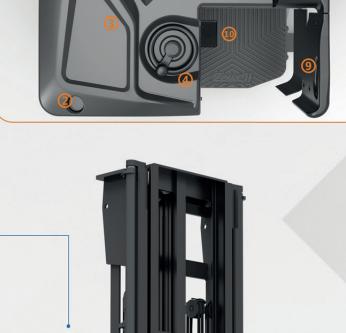

## 

**APPLICATION INDUSTRY** 

**E-commerce logistics** 

**PRODUCT FEATURES** 

1. HD LCD meter

2. Cup holders

3. Document

5. Electronic

Placement Area

steering wheel

combination lock

Stronger and wider view roof rack

4. Small diameter

**Electrical and Electronics** 

Top view MD forklift fitted with electric drive fork

Power down protection Comfortable hand cushions and backrests

7. Integrated cross-operated

handle

10. Pedal

**6.** Emergency power-off switch Multi-link rocker switch

Judging left corner blind area and the space to the left and right of the pallet

Fork side shift

|                | Product                               |      | MVMD12                              | MVMD16                                |
|----------------|---------------------------------------|------|-------------------------------------|---------------------------------------|
| Specifications | Manufacturer                          |      | Maverick                            | Maverick                              |
|                | Drive type                            |      | Electric                            | Electric                              |
|                | Wheelbase                             | mm   | 1650                                | 1700                                  |
|                | Load capacity                         | kg   | 1200                                | 1600                                  |
|                | Load center                           | mm   | 550                                 | 600                                   |
|                | Driving mode                          |      | Standing on                         | Standing on                           |
|                | Dead weight (with battery)            | kg   | 4900                                | 6185                                  |
| Tyres          | Tire type                             |      | PU                                  | PU                                    |
|                | Drive wheel size                      | mm   | φ140×100                            | φ140×127                              |
|                | Front wheel size                      | mm   | φ380×165                            | φ380×165                              |
|                | Wheel qty(x=driving wheels)           |      | 1x / 4/2                            | 1x / 4/2                              |
| Dimensions     | Lifting height                        | mm   | 4500                                | 7500                                  |
|                | Height of overhead guard              | mm   | 2265                                | 2265                                  |
|                | Min ground clearance                  | mm   | 45                                  | 50                                    |
|                | Overall length (Forks sideways)       | mm   | 2895                                | 2945                                  |
|                | Overall width (including guide wheel) | mm   | 1450                                | 1550                                  |
|                | Fork specification                    | mm   | 1100/122/45                         | 1200/122/50                           |
|                | Fork width                            | mm   | 425-750                             | 425-750                               |
|                | Minimum turning radius                | mm   | 1965                                | 2105                                  |
|                | Minimum main aisle width              | mm   | 3700                                | 3800                                  |
|                | Minimum aisle width                   | mm   | 1500                                | 1600                                  |
| Performance    | Travel Speed(loaded/unloaded)         | km/h | 9/10                                | 9/10                                  |
|                | Lifting Speed(loaded/unloaded)        | mm/s | 250/300                             | 250/300                               |
|                | Lowering Speed(loaded/unloaded)       | mm/s | 300/300                             | 300/300                               |
|                | Travel brake                          |      | Electromagnetic brake recycle brake | Electromagnetic brak<br>recycle brake |
|                | Parking brake                         |      | Electromagnetic brake               | Electromagnetic brak                  |