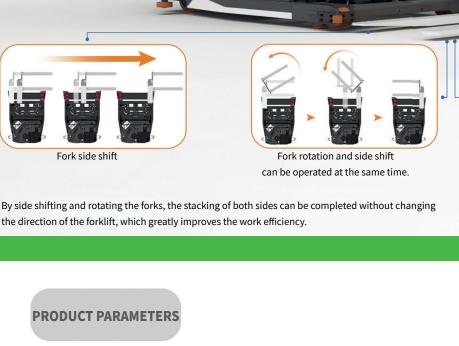

7. Integrated cross-operated

handle

10. Pedal

**6.** Emergency power-off switch Multi-link rocker switch

Judging left corner blind area and the space to the left and right of the pallet

Fork side shift

|                | Product                               |      | MVMD12                              | MVMD16                                |
|----------------|---------------------------------------|------|-------------------------------------|---------------------------------------|
| Specifications | Manufacturer                          |      | Maverick                            | Maverick                              |
|                | Drive type                            |      | Electric                            | Electric                              |
|                | Wheelbase                             | mm   | 1650                                | 1700                                  |
|                | Load capacity                         | kg   | 1200                                | 1600                                  |
|                | Load center                           | mm   | 550                                 | 600                                   |
|                | Driving mode                          |      | Standing on                         | Standing on                           |
|                | Dead weight (with battery)            | kg   | 4900                                | 6185                                  |
| Tyres          | Tire type                             |      | PU                                  | PU                                    |
|                | Drive wheel size                      | mm   | φ140×100                            | φ140×127                              |
|                | Front wheel size                      | mm   | φ380×165                            | φ380×165                              |
|                | Wheel qty(x=driving wheels)           |      | 1x / 4/2                            | 1x / 4/2                              |
| Dimensions     | Lifting height                        | mm   | 4500                                | 7500                                  |
|                | Height of overhead guard              | mm   | 2265                                | 2265                                  |
|                | Min ground clearance                  | mm   | 45                                  | 50                                    |
|                | Overall length (Forks sideways)       | mm   | 2895                                | 2945                                  |
|                | Overall width (including guide wheel) | mm   | 1450                                | 1550                                  |
|                | Fork specification                    | mm   | 1100/122/45                         | 1200/122/50                           |
|                | Fork width                            | mm   | 425-750                             | 425-750                               |
|                | Minimum turning radius                | mm   | 1965                                | 2105                                  |
|                | Minimum main aisle width              | mm   | 3700                                | 3800                                  |
|                | Minimum aisle width                   | mm   | 1500                                | 1600                                  |
| Performance    | Travel Speed(loaded/unloaded)         | km/h | 9/10                                | 9/10                                  |
|                | Lifting Speed(loaded/unloaded)        | mm/s | 250/300                             | 250/300                               |
|                | Lowering Speed(loaded/unloaded)       | mm/s | 300/300                             | 300/300                               |
|                | Travel brake                          |      | Electromagnetic brake recycle brake | Electromagnetic brak<br>recycle brake |
|                | Parking brake                         |      | Electromagnetic brake               | Electromagnetic brak                  |