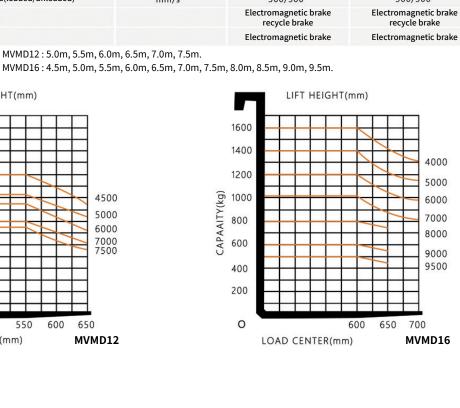

7. Integrated cross-operated

handle

10. Pedal

**6.** Emergency power-off switch Multi-link rocker switch

Judging left corner blind area and the space to the left and right of the pallet

Fork side shift

|                | Product                               |      | MVMD12                              | MVMD16                                |
|----------------|---------------------------------------|------|-------------------------------------|---------------------------------------|
| Specifications | Manufacturer                          |      | Maverick                            | Maverick                              |
|                | Drive type                            |      | Electric                            | Electric                              |
|                | Wheelbase                             | mm   | 1650                                | 1700                                  |
|                | Load capacity                         | kg   | 1200                                | 1600                                  |
|                | Load center                           | mm   | 550                                 | 600                                   |
|                | Driving mode                          |      | Standing on                         | Standing on                           |
|                | Dead weight (with battery)            | kg   | 4900                                | 6185                                  |
| Tyres          | Tire type                             |      | PU                                  | PU                                    |
|                | Drive wheel size                      | mm   | φ140×100                            | φ140×127                              |
|                | Front wheel size                      | mm   | φ380×165                            | φ380×165                              |
|                | Wheel qty(x=driving wheels)           |      | 1x / 4/2                            | 1x / 4/2                              |
| Dimensions     | Lifting height                        | mm   | 4500                                | 7500                                  |
|                | Height of overhead guard              | mm   | 2265                                | 2265                                  |
|                | Min ground clearance                  | mm   | 45                                  | 50                                    |
|                | Overall length (Forks sideways)       | mm   | 2895                                | 2945                                  |
|                | Overall width (including guide wheel) | mm   | 1450                                | 1550                                  |
|                | Fork specification                    | mm   | 1100/122/45                         | 1200/122/50                           |
|                | Fork width                            | mm   | 425-750                             | 425-750                               |
|                | Minimum turning radius                | mm   | 1965                                | 2105                                  |
|                | Minimum main aisle width              | mm   | 3700                                | 3800                                  |
|                | Minimum aisle width                   | mm   | 1500                                | 1600                                  |
| Performance    | Travel Speed(loaded/unloaded)         | km/h | 9/10                                | 9/10                                  |
|                | Lifting Speed(loaded/unloaded)        | mm/s | 250/300                             | 250/300                               |
|                | Lowering Speed(loaded/unloaded)       | mm/s | 300/300                             | 300/300                               |
|                | Travel brake                          |      | Electromagnetic brake recycle brake | Electromagnetic brak<br>recycle brake |
|                | Parking brake                         |      | Electromagnetic brake               | Electromagnetic brak                  |

LIFT HEIGHT(mm)

MVMD12: 5.0m, 5.5m, 6.0m, 6.5m, 7.0m, 7.5m.

Note : Optional lifting height

www.maverickforklift.com