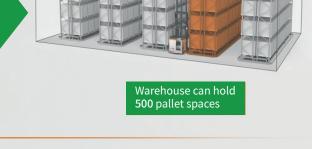

## **Man-down MD Forklift**



## Maverick new generation of man-down type tri-lateral MD forklift is suitable for very

**PRODUCT OVERVIEW** 

narrow aisle with lifting height 3m-9.5m, adopting the patented electric drive fork (optional configurations) can save energy and improve working efficiency. It is fitted with multiple active safety protection, comfortable operating environment and rich optional configuration, the narrowest rail to rail distance is only 1.5m, can quickly improve the storage volume rate. Using reach truck or other forklift Using Maverick Man-down Type MD forklift

> Increases warehouse volume by 65%

## 



**APPLICATION INDUSTRY** 









**E-commerce logistics** 

**PRODUCT FEATURES** 

1. HD LCD meter

2. Cup holders

3. Document

5. Electronic

Placement Area

steering wheel

combination lock

Stronger and wider view roof rack

4. Small diameter



**Electrical and Electronics** 



Top view MD forklift fitted with electric drive fork



Power down protection Comfortable hand cushions and backrests

7. Integrated cross-operated

handle

10. Pedal

**6.** Emergency power-off switch Multi-link rocker switch

Judging left corner blind area and the space to the left and right of the pallet



Fork side shift





|                | Product                               |      | MVMD12                              | MVMD16                                |
|----------------|---------------------------------------|-----